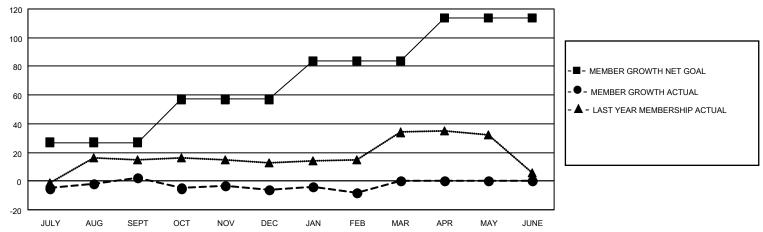

#### GOALS AND ACTUAL MEMBERS CUMULATIVE

| DROPPED CLUBS: 1          |    | 20 CLUBS OF 74 ADDED 1 OR MORE<br>NEW MEMBERS | GENDER DISTRIBUTION  MALE 1,618 (88.71%) |              |   |
|---------------------------|----|-----------------------------------------------|------------------------------------------|--------------|---|
| DROPPED MEMBERS           |    |                                               | FEMALE                                   | 206 (11.29%) |   |
| DECEASED                  | 14 | CLICK HERE FOR CUMULATIVE                     | TOTAL FAMILY UNIT MEMBERS                |              | 0 |
| CLUB CANCELLED 0 OTHER 38 |    | MEMBERSHIP DATA                               | FAMILY MEMBERS PAYING HALF               |              | 0 |
|                           |    |                                               |                                          |              | U |
| TOTAL                     | 52 |                                               |                                          |              |   |